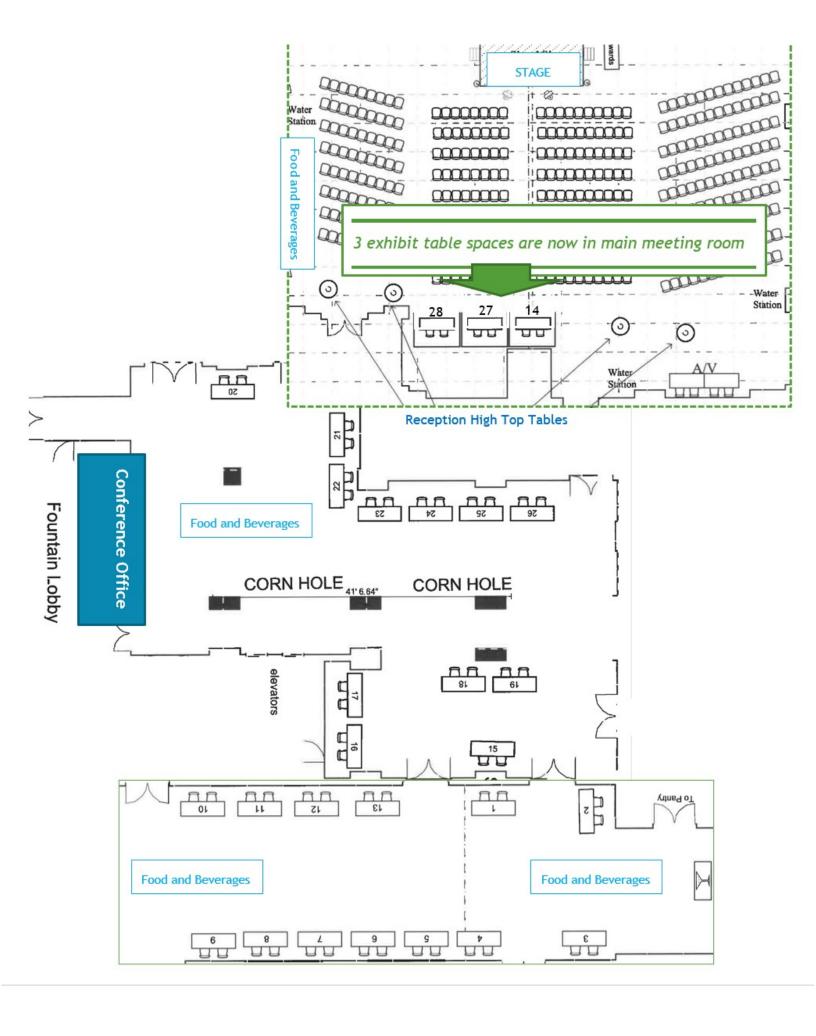

# 2022 Exhibitor Booth Assignments

| Booth# | Company Name                            | Booth# | Company Name                       |
|--------|-----------------------------------------|--------|------------------------------------|
| 1      | Reliable Asphalt Products, Inc.         | 15     | Cargill Industrial Specialties     |
| 2      | Stephenson Equipment, Inc.              | 16     | Meeker Equipment Co., Inc.         |
| 3      | Troxler Electronic Laboratories, Inc.   | 17     | Aquaphalt                          |
| 4      | Hunt Consulting & Testing Services, LLC | 18     | Stansteel/Hotmix Parts             |
| 5      | Command Alkon                           | 19     | InstroTek, Inc.                    |
| 6      | Unique Paving Materials Corp.           | 20     | Associated Asphalt                 |
| 7      | CC&T Division of GT Mid-Atlantic        | 21     | Forta Corporation                  |
| 8      | Terracon Consultants, Inc.              | 22     | All States Materials Group         |
| 9      | RT Environmental Services, Inc.         | 23     | Ingevity, LLC                      |
| 10     | Pavement Technology, Inc.               | 24     | Groff Tractor & Equipment, Inc.    |
| 11     | Astec Industries, Inc.                  | 25     | Mack Trucks, Inc.                  |
| 12     | HaulHub Technologies                    | 26     | Humboldt Manufacturing Co.         |
| 13     | Earthwave Technologies                  | 27     | Pavilian Drainage Supply Co., Inc. |
| 14     | Cleveland Brothers Equipment,<br>Co.    | 28     | Site Supply, Inc.                  |