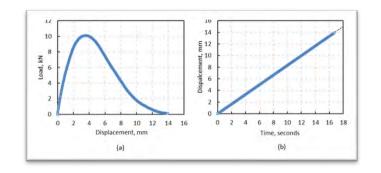

#### Load Frame

- Measures displacement of sample
- LLD (Load-Line Displacement)

#### Without Fail

ASTM D8225 4.1"... The load is applied such that a constant load-line displacement (LLD) rate of 50.0 ± 2.0 mm/min is obtained and maintained for the duration of the test. ..."