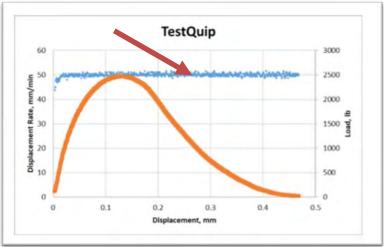

#### The Hydraulic Advantage

- Accurate Crack Testing
  - Rate Adjustment (0.05 second)
  - Allows for a feedback loop

#### Without Fail

- ASTM D8225-19
- 4.1"... The load is applied such that a constant load-line displacement (LLD) rate of 50.0 ± 2.0 mm/min is obtained and maintained for the duration of the test. ..."
- 6.1.1 "...screw-driven frame may be used if it can maintain the constant deformation rate."