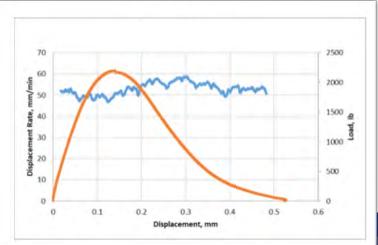

#### The Hydraulic Advantage

- Accurate Crack Testing
  - Rate Adjustment (0.05 second)
  - Allows for a feedback loop

#### Without Fail

- ASTM D8225-19
- 4.1"... The load is applied such that a constant load-line displacement (LLD) rate of 50.0 ± 2.0 mm/min is obtained and maintained for the duration of the test. ..."
- 6.1.1 "...screw-driven frame may be used if it can maintain the constant deformation rate."