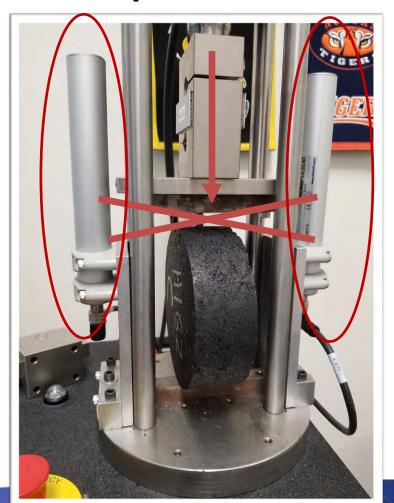

#### Load Frame

- Measures displacement of sample
- LLD (Load-Line Displacement)

#### Without Fail

ASTM D8225 4.1"... The load is applied such that a constant load-line displacement (LLD) rate of 50.0 ± 2.0 mm/min is obtained and maintained for the duration of the test. ..."

#### Without Fail

- ASTM D8225-19
- 4.1"... The load is applied such that a constant load-line displacement (LLD) rate of 50.0 ± 2.0 mm/min is obtained and maintained for the duration of the test. ..."
- 6.1.1 "...screw-driven frame may be used if it can maintain the constant deformation rate."