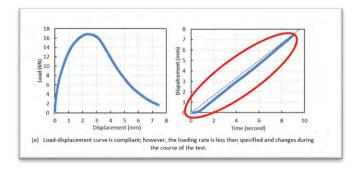

#### The Hydraulic Advantage

- Accurate Crack Testing
  - Rate Adjustment (0.05 second)
  - Allows for a feedback loop

#### Without Fail

- ASTM D8225-19
- 4.1"... The load is applied such that a constant load-line displacement (LLD) rate of 50.0 ± 2.0 mm/min is obtained and maintained for the duration of the test. ..."
- 6.1.1 "...screw-driven frame may be used if it can maintain the constant deformation rate."