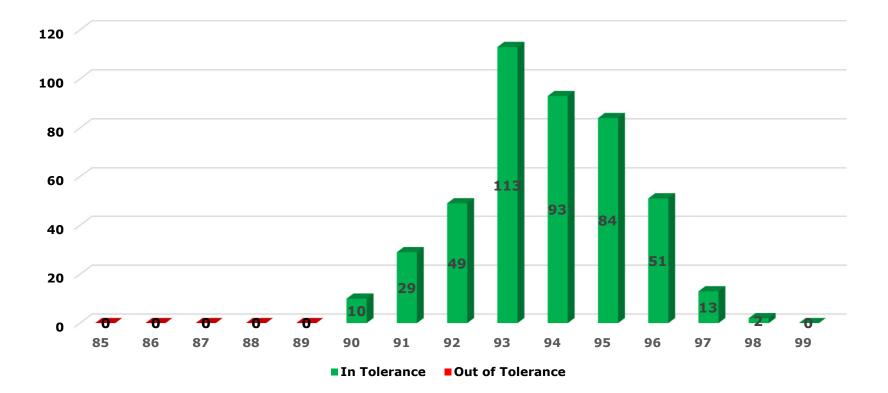

### 2018 Statewide Density Distribution Standard Wearing and Binder – Ind. Increments

#### 2018 Statewide Density Distribution Standard Wearing and Binder – Ind. Increments