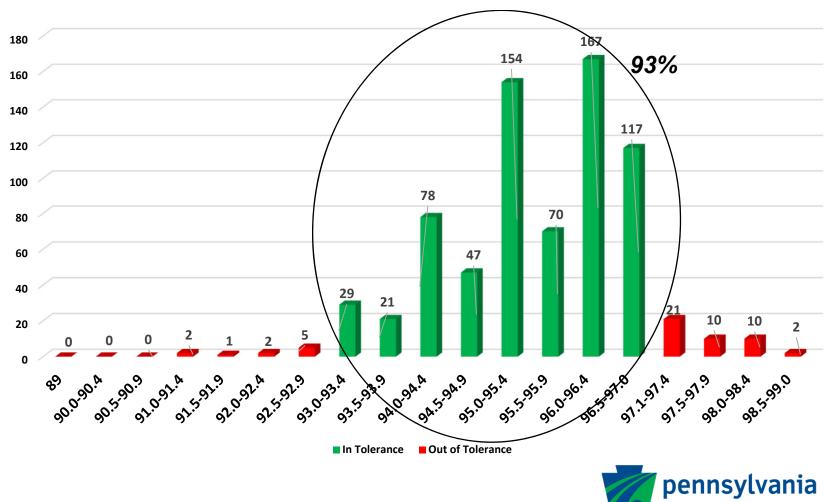

### 2018 Statewide Density Distribution Standard Wearing and Binder – Lot Averages

#### 2018 Statewide Density Distribution Standard Wearing and Binder – Lot Averages