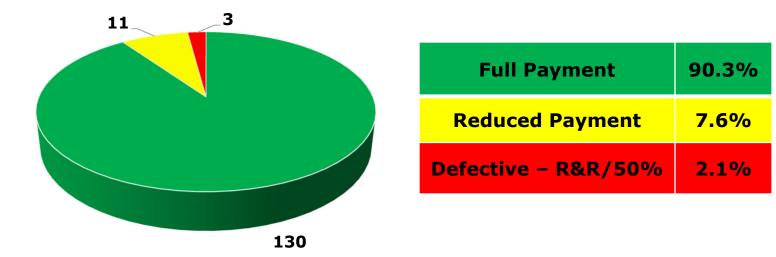

## 2018 Statewide Lot Payment SMA Wearing Courses

#### SMA Lots (Section 419)

Full Payment - Reduced Payment - Remove & Replace/50% Pay

| Lots               | Total | AC | No.200 | Density |  |  |  |
|--------------------|-------|----|--------|---------|--|--|--|
| Reduced<br>Payment | 11    | 0  | 0      | 11      |  |  |  |
| R&R /<br>50%       | 3     | 2  | 1      | 0       |  |  |  |