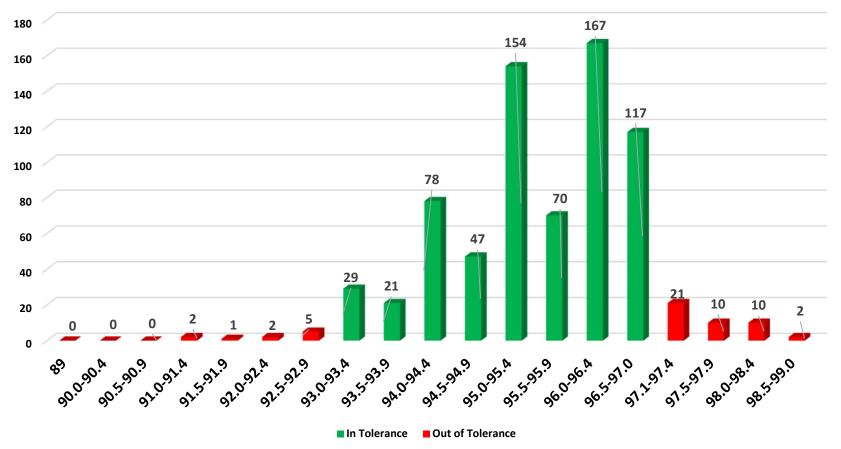

### 2018 Statewide Density Distribution Standard Wearing and Binder – Ind. Increments

#### 2018 Statewide Density Distribution Standard Wearing and Binder – Ind. Increments