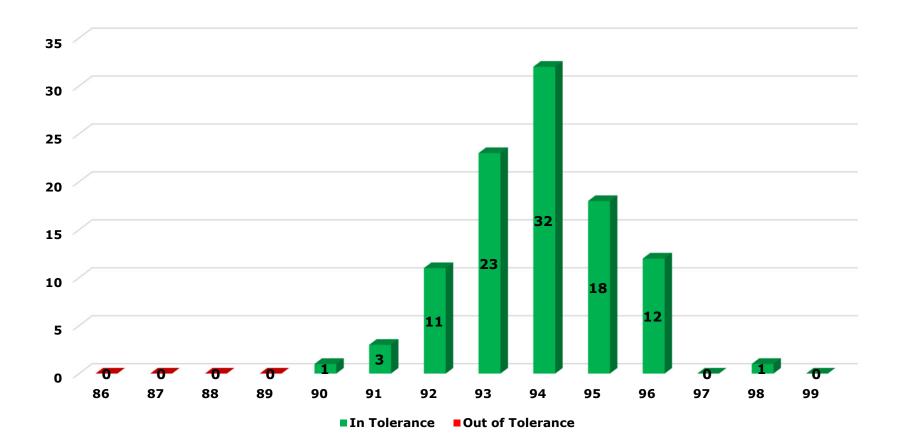

#### 2018 Statewide Density Distribution Standard Base Course – Individual Increments