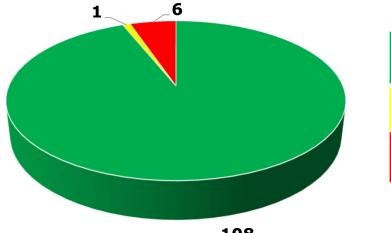

## 2018 Statewide Lot Payment Standard Base Courses

#### **Standard Lots – Base Courses**

Full Payment - Reduced Payment - Remove & Replace/50% Pay

| Full Payment        | 93.9% |  |  |
|---------------------|-------|--|--|
| Reduced Payment     | 0.9%  |  |  |
| Defective - R&R/50% | 5.2%  |  |  |

108

| Lots               | Total | AC | No.200 | Density |  |
|--------------------|-------|----|--------|---------|--|
| Reduced<br>Payment | 1     | 1  | 0      | 0       |  |
| R&R /<br>50%       | 6     | 5  | 1      | 0       |  |