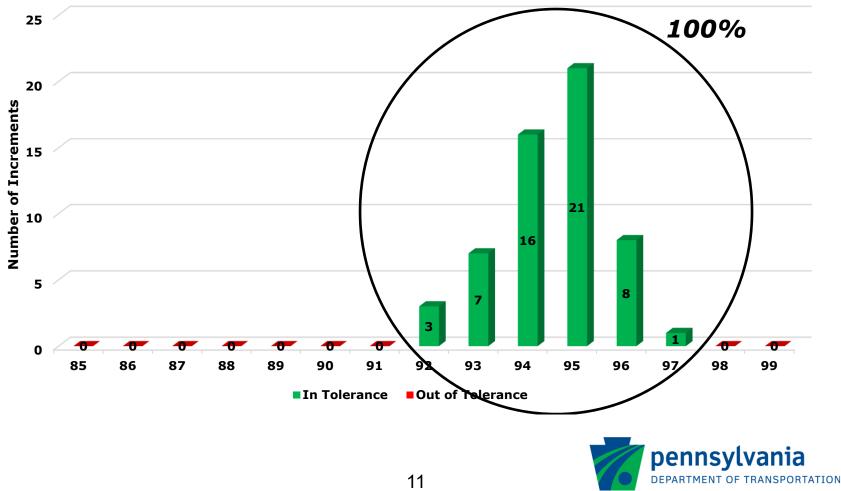

### 2018 Statewide Density Distribution RPS Wearing and Binder – Individual Increments

#### 2018 Statewide Density Distribution **RPS** Wearing and Binder – Individual Increments