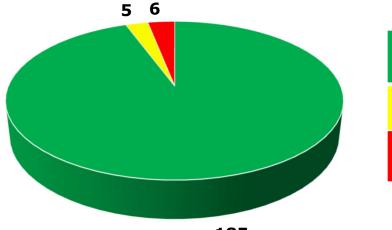

## 2018 Statewide Lot Payment Standard Wearing and Binder Courses

#### **Standard Lots Wearing & Binder**

Full Payment - Reduced Payment - Remove & Replace/50% Pay

| Full Payment        | 94.4% |  |  |
|---------------------|-------|--|--|
| Reduced Payment     | 2.6%  |  |  |
| Defective - R&R/50% | 3.1%  |  |  |

185

| Lots               | Total | AC | No.200 | Density |  |
|--------------------|-------|----|--------|---------|--|
| Reduced<br>Payment | 5     | 0  | 0      | 5       |  |
| R&R /<br>50%       | 6     | 2  | 3      | 1       |  |