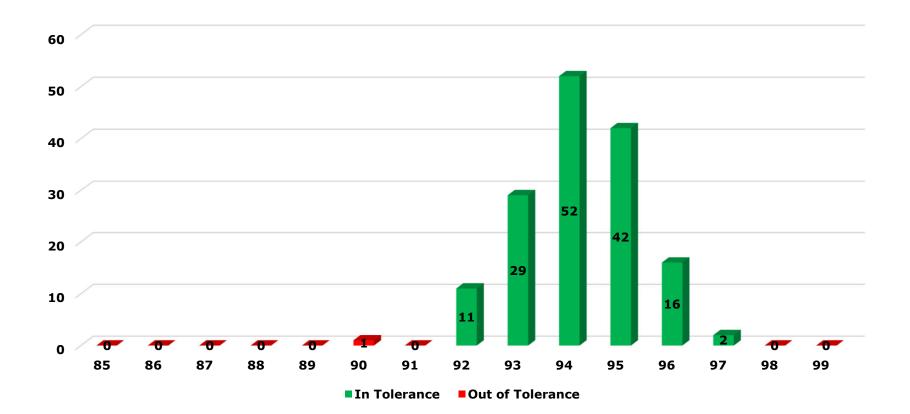

#### 2018 Statewide Density Distribution Standard Base Course – Individual Increments