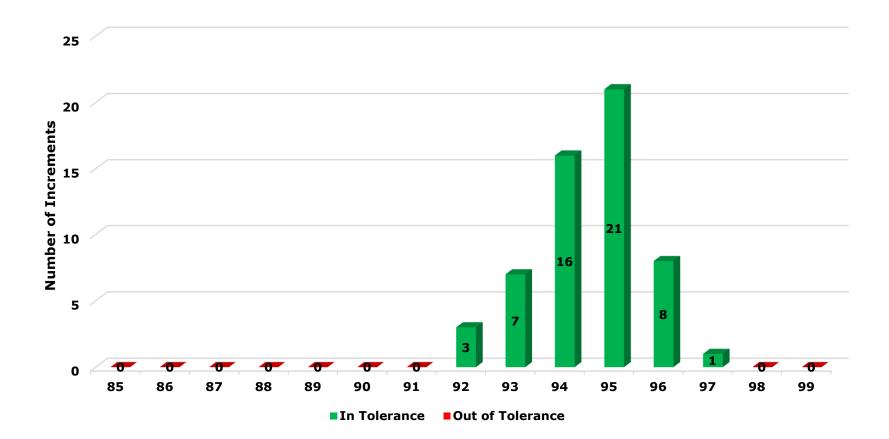

### 2018 Statewide Density Distribution RPS Wearing and Binder – Individual Increments

#### 2018 Statewide Density Distribution **RPS** Wearing and Binder – Individual Increments