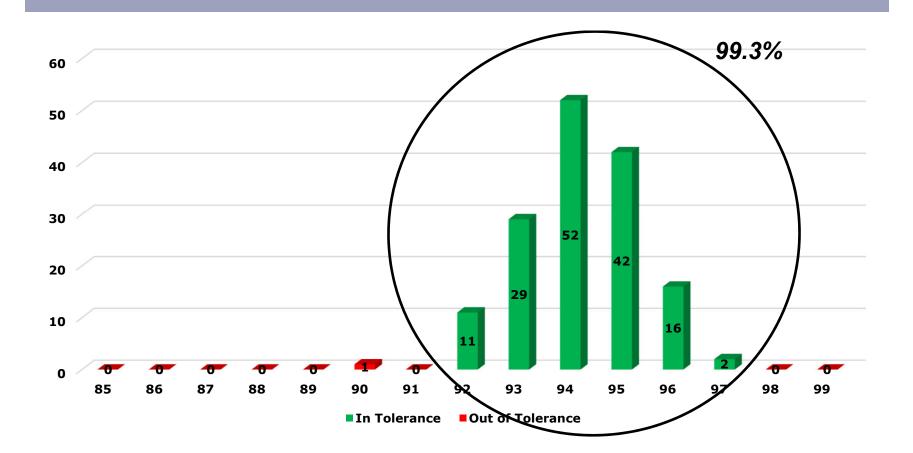

#### 2018 Statewide Density Distribution Standard Base Courses – Lot Averages

### 2018 Statewide Density Distribution Standard Base Courses – Lot Averages