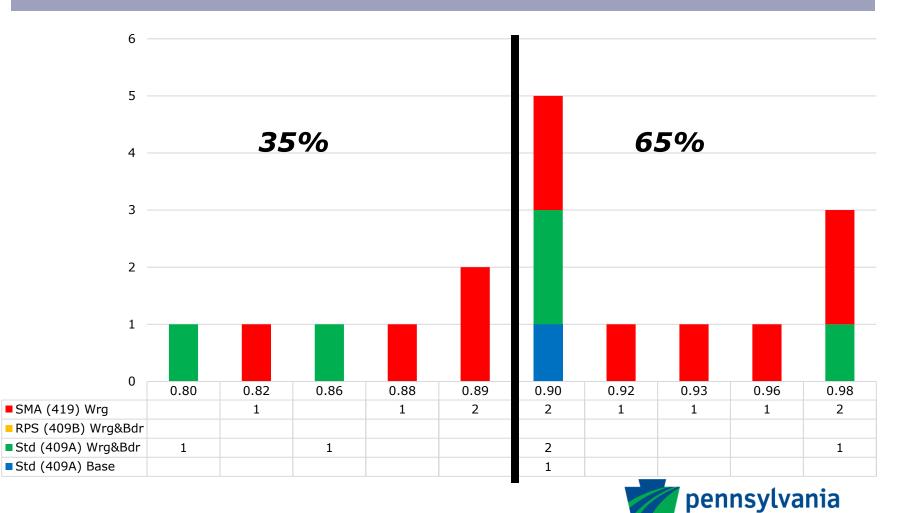

#### 2018 Statewide Density Distribution SMA – Individual Increments

#### 2018 Statewide Density Distribution SMA – Individual Increments

**DEPARTMENT OF TRANSPORTATION** www.dot.state.pa.us