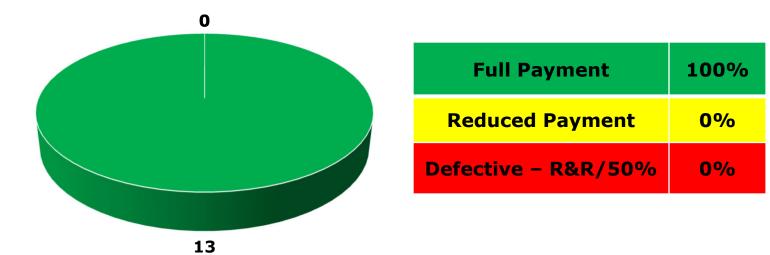

## 2018 Statewide Lot Payment RPS Wearing and Binder Courses

#### **RPS Lots Wearing & Binder**

Full Payment - Reduced Payment - Remove & Replace/50% Pay

| Lots               | Total | AC | No.200 | Density |  |
|--------------------|-------|----|--------|---------|--|
| Reduced<br>Payment | 0     | 0  | 0      | 0       |  |
| R&R /<br>50%       | 0     | 0  | 0      | 0       |  |