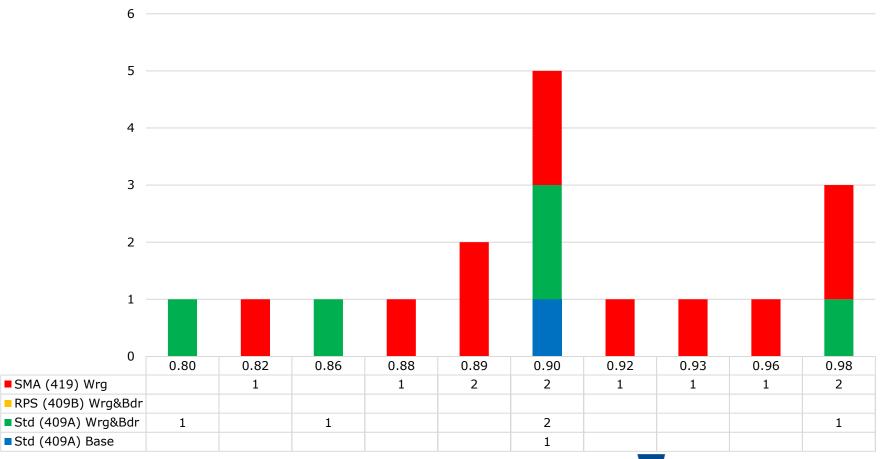

#### 2018 Statewide Density Distribution SMA – Individual Increments

#### 2018 Statewide Density Distribution SMA – Individual Increments

**DEPARTMENT OF TRANSPORTATION** www.dot.state.pa.us