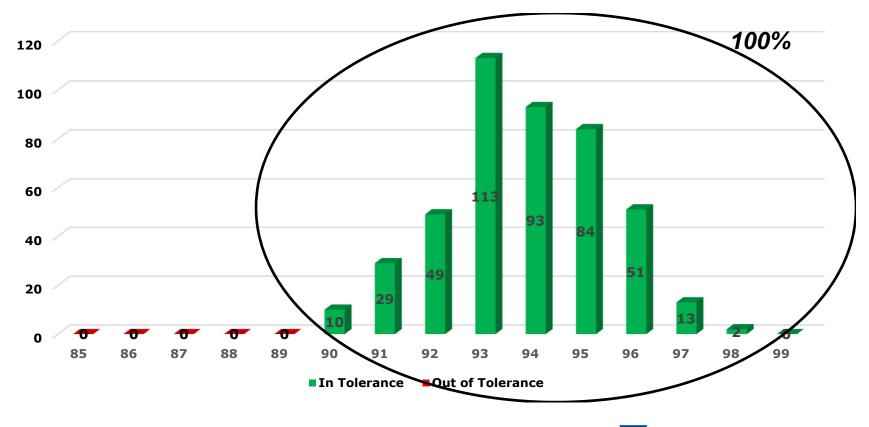

### 2018 Statewide Density Distribution Standard Wearing and Binder – Lot Averages

#### 2018 Statewide Density Distribution Standard Wearing and Binder – Lot Averages