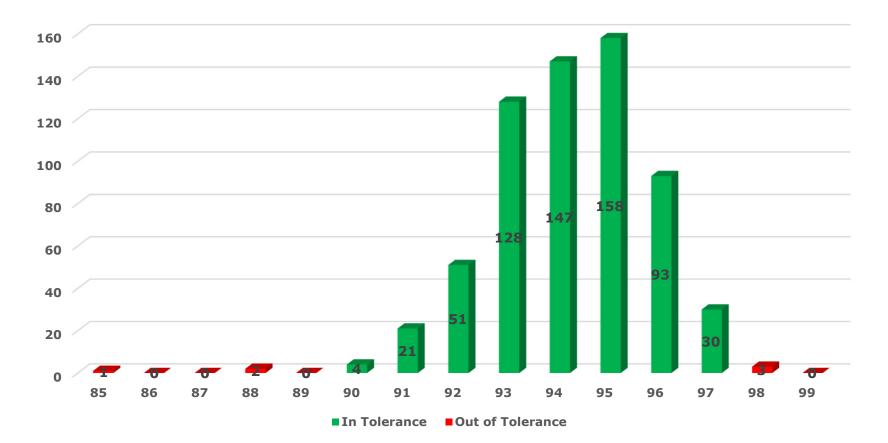

### 2018 Statewide Density Distribution Standard Wearing and Binder – Ind. Increments

#### 2018 Statewide Density Distribution Standard Wearing and Binder – Ind. Increments