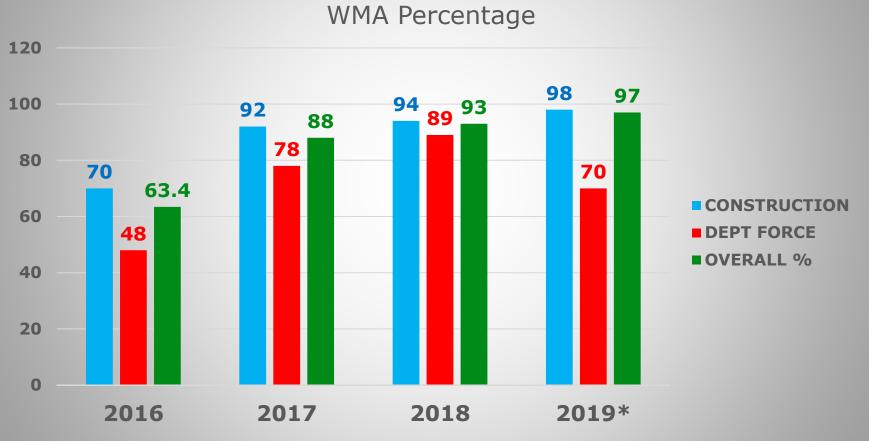

ng<br>Status |
|--------------|--------|----------|-----|-----------------------------|---------------|------------------|
| 1            | 98449  | 12-0     | 366 | Wearing                     | 2015          | Completed        |
| 2            | 104237 | 6-0      | 63  | Wearing                     | 2015          | Completed        |
| 3            | 101922 | 4-0      | 924 | Wearing                     | 2016          | Completed        |
| 4            | 93255  | 2-0      | 322 | Wearing                     | 2016          | Completed        |
| 5            | 90908  | 8-0      | 272 | Wearing                     | 2016          | Completed        |
| 6            | 105503 | 10-0     | 954 | Wearing                     | 2016          | Completed        |



# Warm Mix Asphalt (WMA)



\* Percentages through February 28, 2019